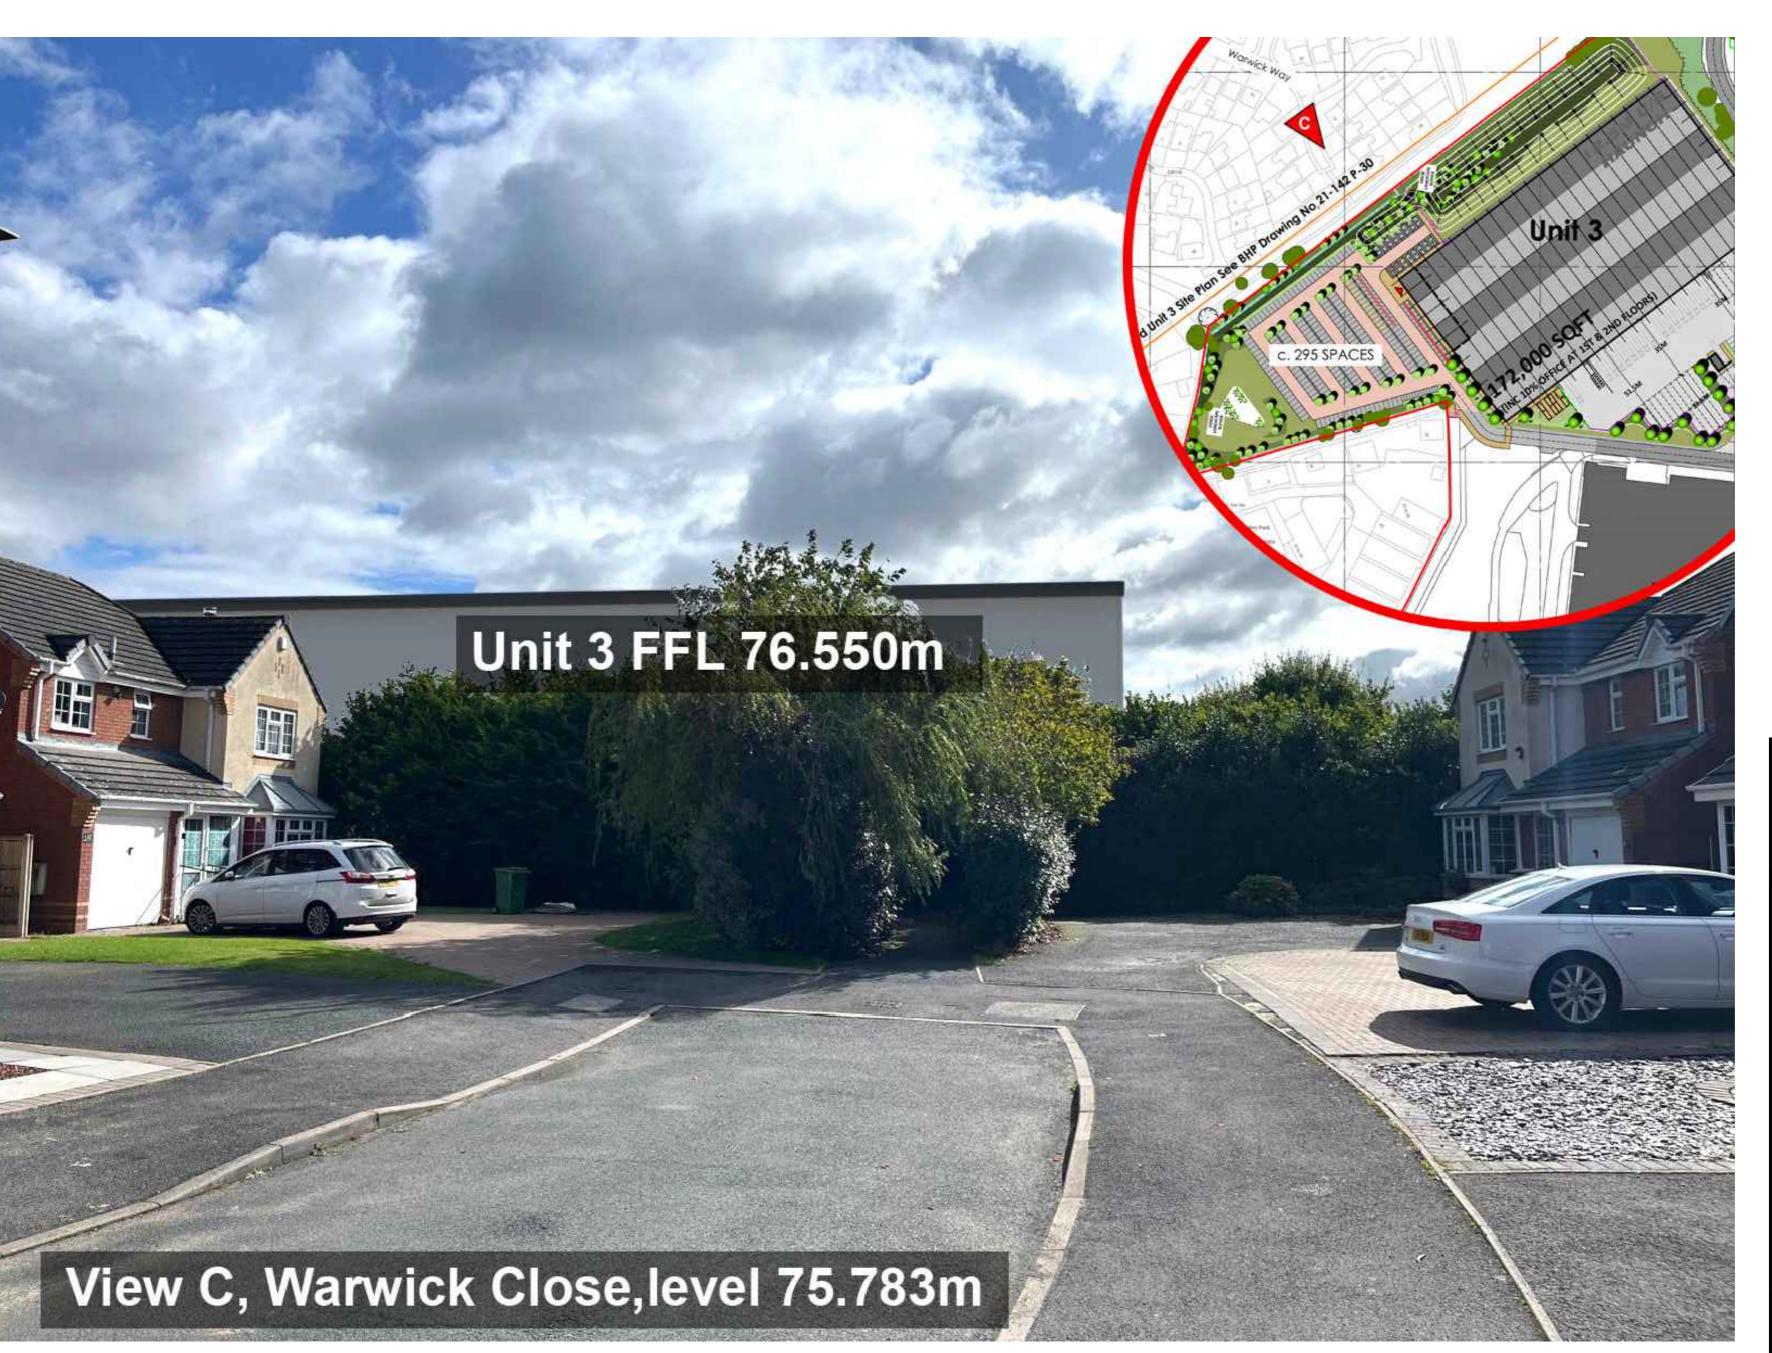

FORMER GKN FACILITY HADLEY PARK EAST

TELFORD

TITLE: VIEW POINT C WARWICK CLOSE VERIFIED VIEW

Drawing PLANNING DRAWINGS

| Grands:        |                            | Ji≝           |
|----------------|----------------------------|---------------|
| Job No: 21-142 | <b>Drg No</b> : P-107      | and the build |
| Scale @ NTS    | Date: Oct 2024 Rev No: P01 | drawing ar    |
| Drawn<br>By:   | Checked DB Orig: A2        | This dr       |